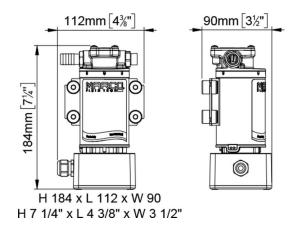

| Part n.  | Name   | Voltage<br>(V) | Consum<br>ption (A) | Fuse (A) | Flow<br>rate<br>(I/min) | Self-<br>priming<br>(m) | Pressure<br>(bar) | Ports<br>(BSP) | Hose (ID)<br>(mm) | Motor<br>power<br>(W) | Weight<br>(kg) |
|----------|--------|----------------|---------------------|----------|-------------------------|-------------------------|-------------------|----------------|-------------------|-----------------------|----------------|
| 16493115 | OCK1-E | 12/24          | 6/3                 | 7,5      | 15                      | 1                       | 2                 | 3/8"           | 13                | 120                   | 2,4            |