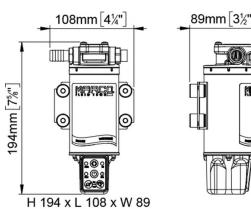

transferring operations. NOW AVAILABLE !

| Part n.  | Name   | Voltage<br>(V) | Consu<br>mption<br>(A) | Fuse<br>(A) | Self-<br>priming<br>(m) | Flow<br>rate<br>(I/min) | Pressur<br>e (bar) | Ports<br>(BSP) | Hose<br>(ID)<br>(mm) | IP Prot<br>ection | Motor<br>power<br>(W) | Weight<br>(kg) |
|----------|--------|----------------|------------------------|-------------|-------------------------|-------------------------|--------------------|----------------|----------------------|-------------------|-----------------------|----------------|
| 16493615 | OCK8-E | 12/24          | 4                      | 15          | 1,5                     | 10                      | 3,5                | 3/8"           | 13                   | 67                | 150                   | 2,2            |



H 7 5/8" x L 4 1/4" x W 3 1/2"