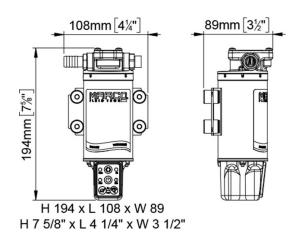

| Part n.  | Name   | Voltage<br>(V) | Consu<br>mption<br>(A) | Fuse<br>(A) | Self-<br>priming<br>(m) | Flow<br>rate<br>(I/min) | Pressur<br>e (bar) | Ports<br>(BSP) | Hose<br>(ID)<br>(mm) | IP Prot<br>ection | Motor<br>power<br>(W) | Weight<br>(kg) |
|----------|--------|----------------|------------------------|-------------|-------------------------|-------------------------|--------------------|----------------|----------------------|-------------------|-----------------------|----------------|
| 16493615 | OCK8-E | 12/24          | 4                      | 15          | 1,5                     | 10                      | 3,5                | 3/8"           | 13                   | 67                | 150                   | 2,2            |