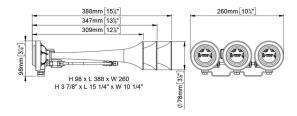

| Part n.  | Name   | Voltage (V) | Hz          | dB(A) (2m) | Mouth (mm) | Length (mm) | Weight (kg) | Packing |
|----------|--------|-------------|-------------|------------|------------|-------------|-------------|---------|
| 11008012 | P1/2-E | 12          | 328/368/412 | 121        | 80         | 388         | 2,3         | Вох     |
| 11008013 | P1/2-E | 24          | 328/368/412 | 121        | 80         | 388         | 2,3         | Вох     |