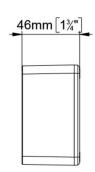

| Part n.  | Name  | Voltage (V) | Bore (mm) | Connector | IP Protection | Dimensions (mm) |
|----------|-------|-------------|-----------|-----------|---------------|-----------------|
| 13702015 | SB-UV | 12/24       | Ø70       | RJ45      | 67            | 80x80x45        |

H 80 x L 80 x W 46 H 3 1/8" x L 3 1/8" x W 1 3/4"

MIC1 Microphone + IP67 connector for EW / EMH electr. whistles MIC2 Std Microphone for EW approved whistles