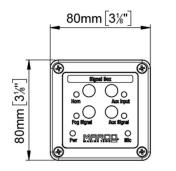

| Part n.  | Name  | Voltage (V) | Bore (mm) | Connector | IP Protection | Dimensions (mm) |
|----------|-------|-------------|-----------|-----------|---------------|-----------------|
| 13702015 | SB-UV | 12/24       | Ø70       | RJ45      | 67            | 80x80x45        |

H 80 x L 80 x W 46 H 3 1/8" x L 3 1/8" x W 1 3/4"

MIC1 Microphone + IP67 connector for EW / EMH electr. whistles MIC2 Std Microphone for EW approved whistles