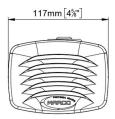

| Part n.  | Name | Voltage (V) | Consumption (A) | Hz  | dB(A) (1m) | Dimensions<br>(mm) | Packing |
|----------|------|-------------|-----------------|-----|------------|--------------------|---------|
| 13210122 | SM1  | 12          | 5               | 400 | 108        | 90x114x117         | Blister |