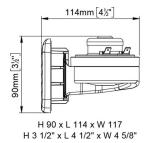

| Part n.  | Name | Voltage (V) | Consumption (A) | Hz  | dB(A) (1m) | Dimensions<br>(mm) | Packing |
|----------|------|-------------|-----------------|-----|------------|--------------------|---------|
| 13210122 | SM1  | 12          | 5               | 400 | 108        | 90x114x117         | Blister |