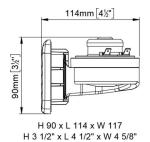

| Part n.  | Name  | Voltage (V) | Consumption (A) | Hz  | dB(A) (1m) | Dimensions<br>(mm) | Packing |
|----------|-------|-------------|-----------------|-----|------------|--------------------|---------|
| 13210322 | SM1/B | 12          | 5               | 400 | 108        | 90x114x117         | Blister |