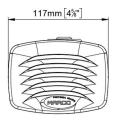

| Part n.  | Name  | Voltage (V) | Consumption (A) | Hz  | dB(A) (1m) | Dimensions<br>(mm) | Packing |
|----------|-------|-------------|-----------------|-----|------------|--------------------|---------|
| 13210322 | SM1/B | 12          | 5               | 400 | 108        | 90x114x117         | Blister |