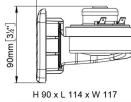

| Part n. Na | ame   | Voltage (V) | Consumption (A) | Hz  | dB(A) (1m) | Dimensions<br>(mm) | Packing |
|------------|-------|-------------|-----------------|-----|------------|--------------------|---------|
| 13210222   | SM1/C | 12          | 5               | 400 | 108        | 90x114x117         | Blister |
|            |       | 114mm[4½"]  |                 |     |            |                    |         |

H 3 1/2" x L 4 1/2" x W 4 5/8"