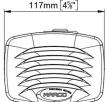

| Part n. Na | ame   | Voltage (V) | Consumption (A) | Hz  | dB(A) (1m) | Dimensions<br>(mm) | Packing |
|------------|-------|-------------|-----------------|-----|------------|--------------------|---------|
| 13210222   | SM1/C | 12          | 5               | 400 | 108        | 90x114x117         | Blister |
|            |       | 114mm[4½"]  |                 |     |            |                    |         |