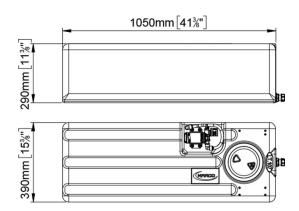

## **Quick Overview**

Tank kit for fresh or salt water, complete with pressure pump. Suitable for shower systems, sinks and toilets.

| Part n.  | Name   | Voltage<br>(V) | Fuse (A) | Flow rate<br>(I/min) | Pressure<br>(bar) | Ports<br>(BSP) | Tank<br>capacity<br>(I) | Pump<br>Model | Dimensio<br>ns (mm) |
|----------|--------|----------------|----------|----------------------|-------------------|----------------|-------------------------|---------------|---------------------|
| 16491315 | TK1-SP | 12/24          | 7,5      | 10                   | 2                 | 3/8"           | 107                     | UP2/E         | 1054x290<br>x390    |