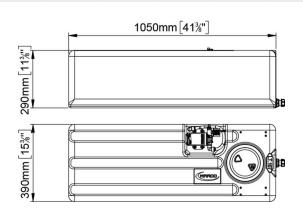

## **Quick Overview**

Tank kit for fresh or salt water, complete with pressure pump. Suitable for shower systems, sinks and toilets.

| Part n.  | Name    | Voltage<br>(V) | Fuse (A) | Flow rate<br>(I/min) | Pressure<br>(bar) | Ports<br>(BSP) | Tank<br>capacity<br>(I) | Pump<br>Model | Dimensio<br>ns (mm) |
|----------|---------|----------------|----------|----------------------|-------------------|----------------|-------------------------|---------------|---------------------|
| 16491515 | TK1-SP3 | 12/24          | 15       | 15                   | 2,5               | 3/8"           | 107                     | UP3/E         | 1054x290<br>x390    |