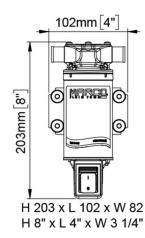

| Part n. I | Name   | Voltage<br>(V) | Consu<br>mption<br>(A) | Fuse<br>(A) | Self-<br>priming<br>(m) | Flow<br>rate<br>(I/min) | Pressur<br>e (bar) | Ports<br>(BSP) | Hose<br>(ID)<br>(mm) | IP Prot<br>ection | Motor<br>power<br>(W) | Weight<br>(kg) |
|-----------|--------|----------------|------------------------|-------------|-------------------------|-------------------------|--------------------|----------------|----------------------|-------------------|-----------------------|----------------|
| 16201012  | UP1-JS | 12             | 8                      | 10          | 1,5                     | 28                      | 1                  | 3/8"           | 20                   | 65                | 150                   | 1,8            |
| 16201013  | UP1-JS | 24             | 4                      | 7,5         | 1,5                     | 28                      | 1                  | 3/8"           | 20                   | 65                | 150                   | 1,8            |