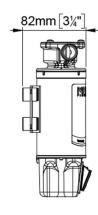

| Part n. I | Name   | Voltage<br>(V) | Consu<br>mption<br>(A) | Fuse<br>(A) | Self-<br>priming<br>(m) | Flow<br>rate<br>(I/min) | Pressur<br>e (bar) | Ports<br>(BSP) | Hose<br>(ID)<br>(mm) | IP Prot<br>ection | Motor<br>power<br>(W) | Weight<br>(kg) |
|-----------|--------|----------------|------------------------|-------------|-------------------------|-------------------------|--------------------|----------------|----------------------|-------------------|-----------------------|----------------|
| 16201012  | UP1-JS | 12             | 8                      | 10          | 1,5                     | 28                      | 1                  | 3/8"           | 20                   | 65                | 150                   | 1,8            |
| 16201013  | UP1-JS | 24             | 4                      | 7,5         | 1,5                     | 28                      | 1                  | 3/8"           | 20                   | 65                | 150                   | 1,8            |