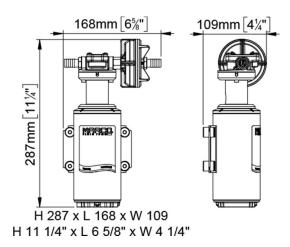

## UP10-HD heavy duty pump with flange, 7 bar, 18 l/min

## **Quick Overview**

Self-priming electric pumps for transferring of liquids up to 7 bar pressure. Pump body in nickel-plated brass. Main application: high pressure spraying.

| Part n.  | Name    | Voltage<br>(V) | Consu<br>mption<br>(A) | Fuse<br>(A) | Self-<br>priming<br>(m) | Flow<br>rate<br>(I/min) | Pressur<br>e (bar) | Ports<br>(BSP) | Hose<br>(ID)<br>(mm) | IP Prot<br>ection | Motor<br>power<br>(W) | Weight<br>(kg) |
|----------|---------|----------------|------------------------|-------------|-------------------------|-------------------------|--------------------|----------------|----------------------|-------------------|-----------------------|----------------|
| 16440512 | UP10-HD | 12             | 11                     | 25          | 3                       | 18                      | 7                  | 3/8"           | 13                   | 67                | 360                   | 4,1            |
| 16440513 | UP10-HD | 24             | 5                      | 20          | 3                       | 18                      | 7                  | 3/8"           | 13                   | 67                | 360                   | 4,1            |