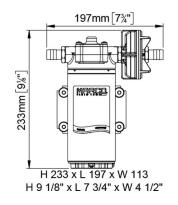

## UP12 bronze gear pump 36 l/min

## **Quick Overview**

Self-priming electric pumps of small dimensions with bronze gears for transferring of liquids. Pump body in nickel-plated brass and stainless steel shaft. Main applications: transfer of diesel fuel, antifreeze.

| Part n.  | Name | Voltage<br>(V) | Consu<br>mption<br>(A) | Fuse<br>(A) | Self-<br>priming<br>(m) | Flow<br>rate<br>(I/min) | Pressur<br>e (bar) | Ports<br>(BSP) | Hose<br>(ID)<br>(mm) | IP Prot<br>ection | Motor<br>power<br>(W) | Weight<br>(kg) |
|----------|------|----------------|------------------------|-------------|-------------------------|-------------------------|--------------------|----------------|----------------------|-------------------|-----------------------|----------------|
| 16430012 | UP12 | 12             | 14                     | 20          | 4                       | 36                      | 2                  | 1/2"           | 16                   | 67                | 360                   | 4,5            |
| 16430013 | UP12 | 24             | 8                      | 15          | 4                       | 36                      | 2                  | 1/2"           | 16                   | 67                | 360                   | 4,5            |