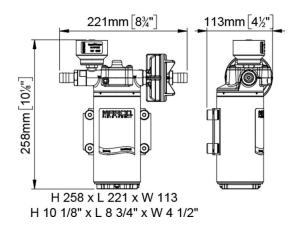

| Part n.  | Name      | Voltage<br>(V) | Consu<br>mption<br>(A) | Fuse<br>(A) | Self-<br>priming<br>(m) | Flow<br>rate<br>(I/min) | Pressur<br>e (bar) | Ports<br>(BSP) | Hose<br>(ID)<br>(mm) | IP Prot<br>ection | Motor<br>power<br>(W) | Weight<br>(kg) |
|----------|-----------|----------------|------------------------|-------------|-------------------------|-------------------------|--------------------|----------------|----------------------|-------------------|-----------------------|----------------|
| 16475015 | UP12/E-BR | 12/24          | 14 / 7                 | 25          | 3                       | 36                      | 2,5                | 1/2"           | 16                   | 67                | 360                   | 4,9            |