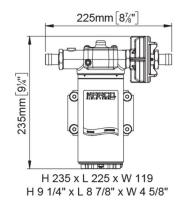

## UP14-P PEEK gear pump 46 I/min

## **Quick Overview**

Self-priming electric pumps with PEEK gears. Nickel-plated brass body with stainless steel shaft. Main applications: bilge service, transfer of water.

| Part n.  | Name   | Voltage<br>(V) | Consu<br>mption<br>(A) | Fuse<br>(A) | Self-<br>priming<br>(m) | Flow<br>rate<br>(I/min) | Pressur<br>e (bar) | Ports<br>(BSP) | Hose<br>(ID)<br>(mm) | IP Prot<br>ection | Motor<br>power<br>(W) | Weight<br>(kg) |
|----------|--------|----------------|------------------------|-------------|-------------------------|-------------------------|--------------------|----------------|----------------------|-------------------|-----------------------|----------------|
| 16450212 | UP14-P | 12             | 16                     | 30          | 3                       | 46                      | 2                  | 3/4"           | 19                   | 67                | 400                   | 5              |
| 16450213 | UP14-P | 24             | 8                      | 20          | 3                       | 46                      | 2                  | 3/4"           | 19                   | 67                | 400                   | 5              |