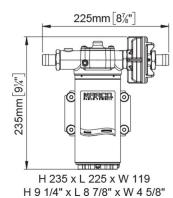

## **Quick Overview**

Self-priming electric pumps with helical PEEK gears and integrated check valve. Nickel-plated brass body and connections. Stainless steel shaft. Main application: bilge service.

| Part n.  | Name    | Voltage<br>(V) | Consu<br>mption<br>(A) | Fuse<br>(A) | Self-<br>priming<br>(m) | Flow<br>rate<br>(I/min) | Pressur<br>e (bar) | Ports<br>(BSP) | Hose<br>(ID)<br>(mm) | IP Prot<br>ection | Motor<br>power<br>(W) | Weight<br>(kg) |
|----------|---------|----------------|------------------------|-------------|-------------------------|-------------------------|--------------------|----------------|----------------------|-------------------|-----------------------|----------------|
| 16450412 | UP14-PV | 12             | 16                     | 30          | 3                       | 46                      | 2                  | 3/4"           | 19                   | 67                | 400                   | 5              |
| 16450413 | UP14-PV | 24             | 8                      | 20          | 3                       | 46                      | 2                  | 3/4"           | 19                   | 67                | 400                   | 5              |