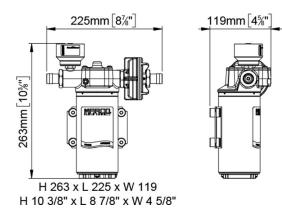

| Part n.  | Name      | Voltage<br>(V) | Consu<br>mption<br>(A) | Fuse<br>(A) | Self-<br>priming<br>(m) | Flow<br>rate<br>(I/min) | Pressur<br>e (bar) | Ports<br>(BSP) | Hose<br>(ID)<br>(mm) | IP Prot<br>ection | Motor<br>power<br>(W) | Weight<br>(kg) |
|----------|-----------|----------------|------------------------|-------------|-------------------------|-------------------------|--------------------|----------------|----------------------|-------------------|-----------------------|----------------|
| 16476015 | UP14/E-BR | 12/24          | 16/8                   | 30          | 4                       | 46                      | 2,5                | 3/4"           | 19                   | 67                | 400                   | 5,2            |