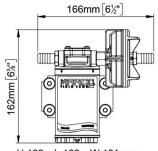

ction | Motor<br>power<br>(W) | Weight<br>(kg) |
|----------|------|----------------|------------------------|-------------|-------------------------|-------------------------|--------------------|----------------|----------------------|-------------------|-----------------------|----------------|
| 16400012 | UP3  | 12             | 6                      | 10          | 1,5                     | 15                      | 2                  | 3/8"           | 13                   | 67                | 120                   | 1,4            |
| 16400013 | UP3  | 24             | 3                      | 5           | 1,5                     | 15                      | 2                  | 3/8"           | 13                   | 67                | 120                   | 1,4            |





H 162 x L 166 x W 101 mm H 6 3/8" x L 6 1/2" x W 4"