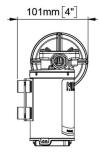

ion | Motor<br>power<br>(W) | Weight<br>(kg) |
|----------|------|----------------|------------------------|-------------|-------------------------|-------------------------|--------------------|----------------|----------------------|-------------------|-----------------------|----------------|
| 16400012 | UP3  | 12             | 6                      | 10          | 1,5                     | 15                      | 2                  | 3/8"           | 13                   | 67                | 120                   | 1,4            |
| 16400013 | UP3  | 24             | 3                      | 5           | 1,5                     | 15                      | 2                  | 3/8"           | 13                   | 67                | 120                   | 1,4            |





H 162 x L 166 x W 101 mm H 6 3/8" x L 6 1/2" x W 4"