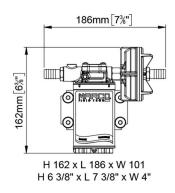

## **Quick Overview**

Self-priming electric pumps with helical PEEK gears and integrated check valve. Nickel-plated brass body and connections. Stainless steel shaft. Main application: bilge service.

| Part n.  | Name   | Voltage<br>(V) | Consu<br>mption<br>(A) | Fuse<br>(A) | Self-<br>priming<br>(m) | Flow<br>rate<br>(I/min) | Pressur<br>e (bar) | Ports<br>(BSP) | Hose<br>(ID)<br>(mm) | IP Prot<br>ection | Motor<br>power<br>(W) | Weight<br>(kg) |
|----------|--------|----------------|------------------------|-------------|-------------------------|-------------------------|--------------------|----------------|----------------------|-------------------|-----------------------|----------------|
| 16400412 | UP3-PV | 12             | 6                      | 10          | 1,5                     | 15                      | 2                  | 3/8"           | 13                   | 67                | 120                   | 1,6            |
| 16400413 | UP3-PV | 24             | 3                      | 5           | 1,5                     | 15                      | 2                  | 3/8"           | 13                   | 67                | 120                   | 1,6            |