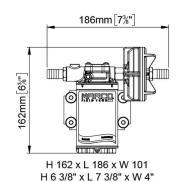

## **Quick Overview**

Self-priming electric pumps with helical PEEK gears and integrated check valve. Nickel-plated brass body and connections. Stainless steel shaft. Main application: bilge service.

| Part n.  | Name   | Voltage<br>(V) | Consu<br>mption<br>(A) | Fuse<br>(A) | Self-<br>priming<br>(m) | Flow<br>rate<br>(I/min) | Pressur<br>e (bar) | Ports<br>(BSP) | Hose<br>(ID)<br>(mm) | IP Prot<br>ection | Motor<br>power<br>(W) | Weight<br>(kg) |
|----------|--------|----------------|------------------------|-------------|-------------------------|-------------------------|--------------------|----------------|----------------------|-------------------|-----------------------|----------------|
| 16400412 | UP3-PV | 12             | 6                      | 10          | 1,5                     | 15                      | 2                  | 3/8"           | 13                   | 67                | 120                   | 1,6            |
| 16400413 | UP3-PV | 24             | 3                      | 5           | 1,5                     | 15                      | 2                  | 3/8"           | 13                   | 67                | 120                   | 1,6            |