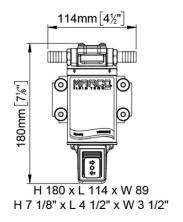

| Part n.  | Name  | Voltage<br>(V) | Consu<br>mption<br>(A) | Fuse<br>(A) | Self-<br>priming<br>(m) | Flow<br>rate<br>(I/min) | Pressur<br>e (bar) | Ports<br>(BSP) | Hose<br>(ID)<br>(mm) | IP Prot<br>ection | Motor<br>power<br>(W) | Weight<br>(kg) |
|----------|-------|----------------|------------------------|-------------|-------------------------|-------------------------|--------------------|----------------|----------------------|-------------------|-----------------------|----------------|
| 16400812 | UP3-R | 12             | 6                      | 10          | 1,5                     | 15                      | 2                  | 3/8"           | 13                   | 65                | 120                   | 1,8            |
| 16400813 | UP3-R | 24             | 3                      | 7,5         | 1,5                     | 15                      | 2                  | 3/8"           | 13                   | 65                | 120                   | 1,8            |