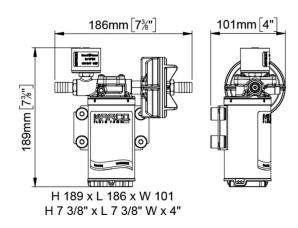

| Part n.  | Name     | Voltage<br>(V) | Consu<br>mption<br>(A) | Fuse<br>(A) | Self-<br>priming<br>(m) | Flow<br>rate<br>(I/min) | Pressur<br>e (bar) | Ports<br>(BSP) | Hose<br>(ID)<br>(mm) | IP Prot<br>ection | Motor<br>power<br>(W) | Weight<br>(kg) |
|----------|----------|----------------|------------------------|-------------|-------------------------|-------------------------|--------------------|----------------|----------------------|-------------------|-----------------------|----------------|
| 16471015 | UP3/E-BR | 12/24          | 6/3                    | 15          | 1,5                     | 15                      | 2,5                | 3/8"           | 13                   | 67                | 150                   | 2              |