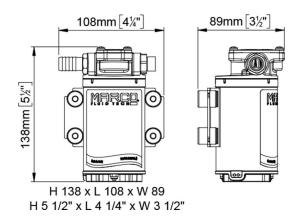

| Part n.  | Name    | Volta<br>ge<br>(V) | Cons<br>umpt<br>ion<br>(A) | Fuse<br>(A) | Self-<br>primi<br>ng<br>(m) | Press<br>ure<br>(bar) | Flow<br>rate<br>ø 6 (I<br>/min<br>) | Flow<br>rate<br>ø 8 (I<br>/min<br>) | Flow<br>rate<br>ø 13<br>(I/mi<br>n) | Ports<br>(BSP) | Hose<br>(ID)<br>(mm) | IP Pr<br>otect<br>ion | Mot<br>or<br>pow<br>er<br>(W) | Weig<br>ht<br>(kg) |
|----------|---------|--------------------|----------------------------|-------------|-----------------------------|-----------------------|-------------------------------------|-------------------------------------|-------------------------------------|----------------|----------------------|-----------------------|-------------------------------|--------------------|
| 16402012 | UP3/OIL | 12                 | 5                          | 7,5         | 1                           | 2                     | 0.3                                 | 1                                   | 5.5                                 | 3/8"           | 13                   | 67                    | 90                            | 1,4                |
| 16402013 | UP3/OIL | 24                 | 3                          | 4           | 1                           | 2                     | 0.3                                 | 1                                   | 5.5                                 | 3/8"           | 13                   | 67                    | 90                            | 1,4                |