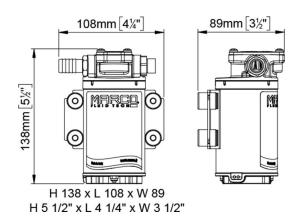

## **Quick Overview**

Self-priming electric pumps with helical bronze gears for transferring lubricating oils and viscous liquids. Nickel-plated brass body and stainless steel shaft. Particularly suitable for draining engine sumps with the special tubes kit (OK1) and for engines lubricating operations.

| Part n.  | Name    | Volta<br>ge<br>(V) | Cons<br>umpt<br>ion<br>(A) | Fuse<br>(A) | Self-<br>primi<br>ng<br>(m) | Press<br>ure<br>(bar) | Flow<br>rate<br>ø 6 (I<br>/min<br>) | Flow<br>rate<br>ø 8 (I<br>/min<br>) | Flow<br>rate<br>ø 13<br>(I/mi<br>n) | Ports<br>(BSP) | Hose<br>(ID)<br>(mm) | IP Pr<br>otect<br>ion | Mot<br>or<br>pow<br>er<br>(W) | Weig<br>ht<br>(kg) |
|----------|---------|--------------------|----------------------------|-------------|-----------------------------|-----------------------|-------------------------------------|-------------------------------------|-------------------------------------|----------------|----------------------|-----------------------|-------------------------------|--------------------|
| 16402012 | UP3/OIL | 12                 | 5                          | 7,5         | 1                           | 2                     | 0.3                                 | 1                                   | 5.5                                 | 3/8"           | 13                   | 67                    | 90                            | 1,4                |
| 16402013 | UP3/OIL | 24                 | 3                          | 4           | 1                           | 2                     | 0.3                                 | 1                                   | 5.5                                 | 3/8"           | 13                   | 67                    | 90                            | 1,4                |