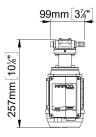

>(I/min<br>) | Press<br>ure<br>(bar) | Flow<br>rate ø<br>13<br>(I/min<br>) | Ports<br>(BSP) | Hose<br>(ID)<br>(mm) | IP Pro<br>tectio<br>n | Motor<br>power<br>(W) | Weigh<br>t (kg) |
|----------|------------|-----------------|-------------------------|-------------|-------------------------|-----------------------------|-----------------------|-------------------------------------|----------------|----------------------|-----------------------|-----------------------|-----------------|
| 1640231C | UP3/OIL-AC | 230V-<br>50Hz   | 1                       | 2           | 1,5                     | 5                           | 4                     | 5                                   | 3/8"           | 13                   | 55                    | 250                   | 4,7             |





H 257 x L 99 x W 165 H 10 1/8" x L 3 3/7" X W 6 1/2"