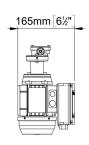

I/min<br>) | Press<br>ure<br>(bar) | Flow<br>rate ø<br>13<br>(I/min<br>) | Ports<br>(BSP) | Hose<br>(ID)<br>(mm) | IP Pro<br>tectio<br>n | Motor<br>power<br>(W) | Weigh<br>t (kg) |
|----------|------------|-----------------|-------------------------|-------------|-------------------------|-----------------------------|-----------------------|-------------------------------------|----------------|----------------------|-----------------------|-----------------------|-----------------|
| 1640231C | UP3/OIL-AC | 230V-<br>50Hz   | 1                       | 2           | 1,5                     | 5                           | 4                     | 5                                   | 3/8"           | 13                   | 55                    | 250                   | 4,7             |





H 257 x L 99 x W 165 H 10 1/8" x L 3 3/7" X W 6 1/2"