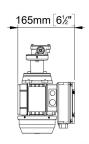

br>) | Press<br>ure<br>(bar) | Flow<br>rate ø<br>13<br>(I/min<br>) | Ports<br>(BSP) | Hose<br>(ID)<br>(mm) | IP Pro<br>tectio<br>n | Motor<br>power<br>(W) | Weigh<br>t (kg) |
|---|---------|------------|-----------------|-------------------------|-------------|-------------------------|-----------------------------|-----------------------|-------------------------------------|----------------|----------------------|-----------------------|-----------------------|-----------------|
| 1 | 640231C | UP3/OIL-AC | 230V-<br>50Hz   | 1                       | 2           | 1,5                     | 5                           | 4                     | 5                                   | 3/8"           | 13                   | 55                    | 250                   | 4,7             |





H 257 x L 99 x W 165 H 10 1/8" x L 3 3/7" X W 6 1/2"