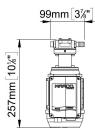

n<br>) | Press<br>ure<br>(bar) | Flow<br>rate ø<br>13<br>(I/min<br>) | Ports<br>(BSP) | Hose<br>(ID)<br>(mm) | IP Pro<br>tectio<br>n | Motor<br>power<br>(W) | Weigh<br>t (kg) |
|---|---------|------------|-----------------|-------------------------|-------------|-------------------------|-----------------------------|-----------------------|-------------------------------------|----------------|----------------------|-----------------------|-----------------------|-----------------|
| 1 | 640231C | UP3/OIL-AC | 230V-<br>50Hz   | 1                       | 2           | 1,5                     | 5                           | 4                     | 5                                   | 3/8"           | 13                   | 55                    | 250                   | 4,7             |





H 257 x L 99 x W 165 H 10 1/8" x L 3 3/7" X W 6 1/2"