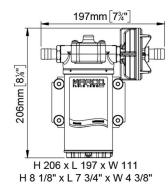

| Part n.  | Name | Voltage<br>(V) | Consu<br>mption<br>(A) | Fuse<br>(A) | Self-<br>priming<br>(m) | Flow<br>rate<br>(I/min) | Pressur<br>e (bar) | Ports<br>(BSP) | Hose<br>(ID)<br>(mm) | IP Prot<br>ection | Motor<br>power<br>(W) | Weight<br>(kg) |
|----------|------|----------------|------------------------|-------------|-------------------------|-------------------------|--------------------|----------------|----------------------|-------------------|-----------------------|----------------|
| 16406012 | UP6  | 12             | 10                     | 15          | 2                       | 26                      | 2                  | 1/2"           | 16                   | 67                | 180                   | 3,2            |
| 16406013 | UP6  | 24             | 5                      | 7,5         | 2                       | 26                      | 2                  | 1/2"           | 16                   | 67                | 180                   | 3,2            |