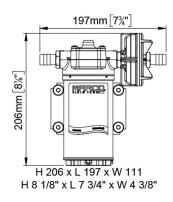

## UP6-P PEEK gear pump 26 l/min

## **Quick Overview**

Self-priming electric pumps with PEEK gears, complete with in-line filter. Nickel-plated brass body with stainless steel shaft. Main applications: bilge service, transfer of water.

| Part n.  | Name  | Voltage<br>(V) | Consu<br>mption<br>(A) | Fuse<br>(A) | Self-<br>priming<br>(m) | Flow<br>rate<br>(I/min) | Pressur<br>e (bar) | Ports<br>(BSP) | Hose<br>(ID)<br>(mm) | IP Prot<br>ection | Motor<br>power<br>(W) | Weight<br>(kg) |
|----------|-------|----------------|------------------------|-------------|-------------------------|-------------------------|--------------------|----------------|----------------------|-------------------|-----------------------|----------------|
| 16406512 | UP6-P | 12             | 10                     | 15          | 1,5                     | 26                      | 2                  | 1/2"           | 16                   | 67                | 180                   | 3,1            |
| 16406513 | UP6-P | 24             | 5                      | 7,5         | 1,5                     | 26                      | 2                  | 1/2"           | 16                   | 67                | 180                   | 3,1            |