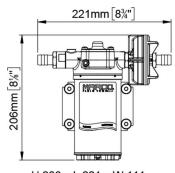

| Motor<br>power<br>(W) | Weight<br>(kg) |
|----------|--------|----------------|------------------------|-------------|-------------------------|-------------------------|--------------------|----------------|----------------------|-------------------|-----------------------|----------------|
| 16406312 | UP6-PV | 12             | 10                     | 15          | 1,5                     | 26                      | 2                  | 1/2"           | 16                   | 67                | 180                   | 3,4            |
| 16406313 | UP6-PV | 24             | 5                      | 7,5         | 1,5                     | 26                      | 2                  | 1/2"           | 16                   | 67                | 180                   | 3,4            |





H 206 x L 221 x W 111 H 8 1/8" x L 8 3/4" x W 4 3/8"