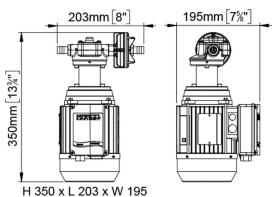

| Motor<br>power<br>(W) | Weight<br>(kg) |
|----------|--------|----------------|------------------------|-------------|-------------------------|-------------------------|--------------------|----------------|----------------------|-------------------|-----------------------|----------------|
| 1640611B | UP6/AC | 110V-6<br>0Hz  | 3,8                    | 5           | 1,5                     | 34                      | 5                  | 1/2"           | 16                   | 55                | 550                   | 7,6            |
| 1640611C | UP6/AC | 230V-5<br>0Hz  | 1,7                    | 3           | 1,5                     | 28                      | 5                  | 1/2"           | 16                   | 55                | 550                   | 7,6            |



H 13 3/4" x L 8" x W 7 5/8"