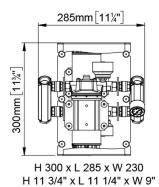

| Part n.  | Name     | Voltage (V) | Consumpti<br>on (A) | Fuse (A) | Self-<br>priming<br>(m) | Flow rate<br>(I/min) | Pressure<br>(bar) | Ports (BSP) | Motor<br>power (W) | Weight<br>(kg) |
|----------|----------|-------------|---------------------|----------|-------------------------|----------------------|-------------------|-------------|--------------------|----------------|
| 16462413 | UP6/E-DX | 24          | 8                   | 20       | 1,5                     | 52                   | 3,5               | 3/4"        | 180x2              | 11             |
| 16462415 | UP6/E-DX | 12/24       | 16/8                | 40       | 1,5                     | 52                   | 2,5               | 3/4"        | 180x2              | 11             |