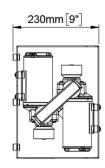

| Part n.  | Name     | Voltage (V) | Consumpti<br>on (A) | Fuse (A) | Self-<br>priming<br>(m) | Flow rate<br>(I/min) | Pressure<br>(bar) | Ports (BSP) | Motor<br>power (W) | Weight<br>(kg) |
|----------|----------|-------------|---------------------|----------|-------------------------|----------------------|-------------------|-------------|--------------------|----------------|
| 16462413 | UP6/E-DX | 24          | 8                   | 20       | 1,5                     | 52                   | 3,5               | 3/4"        | 180x2              | 11             |
| 16462415 | UP6/E-DX | 12/24       | 16/8                | 40       | 1,5                     | 52                   | 2,5               | 3/4"        | 180x2              | 11             |