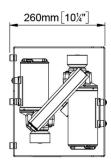

H 300 x L 297 x W 260 H 11 3/4" x L 11 5/8" x W 10 1/4"

RJ11 Black cable with coupler for Post SCS / PCS

PCS control panel for electronic pumps