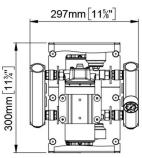

H 300 x L 297 x W 260 H 11 3/4" x L 11 5/8" x W 10 1/4"

RJ11 Black cable with coupler for Post SCS / PCS

PCS control panel for electronic pumps