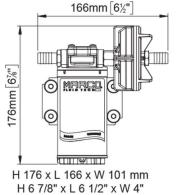

| Part n.  | Name | Voltage<br>(V) | Consum<br>ption (A) | Fuse (A) | Self-<br>priming<br>(m) | Flow<br>rate<br>(I/min) | Pressure<br>(bar) | Ports<br>(BSP) | Hose (ID)<br>(mm) | Motor<br>power<br>(W) | Weight<br>(kg) |
|----------|------|----------------|---------------------|----------|-------------------------|-------------------------|-------------------|----------------|-------------------|-----------------------|----------------|
| 16409012 | UP8  | 12             | 4                   | 10       | 1,5                     | 10                      | 4                 | 3/8"           | 13                | 150                   | 1,8            |
| 16409013 | UP8  | 24             | 2                   | 5        | 1,5                     | 10                      | 4                 | 3/8"           | 13                | 150                   | 1,8            |