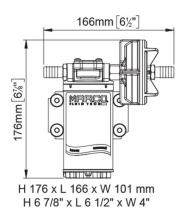

| Part n.  | Name | Voltage<br>(V) | Consum<br>ption (A) | Fuse (A) | Self-<br>priming<br>(m) | Flow<br>rate<br>(I/min) | Pressure<br>(bar) | Ports<br>(BSP) | Hose (ID)<br>(mm) | Motor<br>power<br>(W) | Weight<br>(kg) |
|----------|------|----------------|---------------------|----------|-------------------------|-------------------------|-------------------|----------------|-------------------|-----------------------|----------------|
| 16409012 | UP8  | 12             | 4                   | 10       | 1,5                     | 10                      | 4                 | 3/8"           | 13                | 150                   | 1,8            |
| 16409013 | UP8  | 24             | 2                   | 5        | 1,5                     | 10                      | 4                 | 3/8"           | 13                | 150                   | 1,8            |