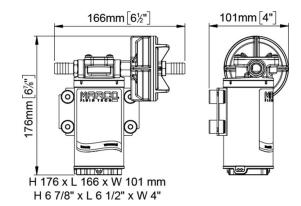

## UP8-P heavy duty pump, PEEK gears, 10 l/min

| Part n.  | Name  | Voltage<br>(V) | Consu<br>mption<br>(A) | Fuse<br>(A) | Self-<br>priming<br>(m) | Flow<br>rate<br>(I/min) | Pressur<br>e (bar) | Ports<br>(BSP) | Hose<br>(ID)<br>(mm) | IP Prot<br>ection | Motor<br>power<br>(W) | Weight<br>(kg) |
|----------|-------|----------------|------------------------|-------------|-------------------------|-------------------------|--------------------|----------------|----------------------|-------------------|-----------------------|----------------|
| 16409112 | UP8-P | 12             | 4                      | 10          | 1,5                     | 10                      | 4                  | 3/8"           | 13                   | 67                | 150                   | 1,8            |
| 16409113 | UP8-P | 24             | 2                      | 5           | 1,5                     | 10                      | 4                  | 3/8"           | 13                   | 67                | 150                   | 1,8            |