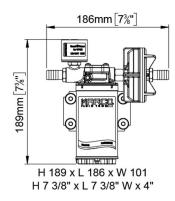

| Part n.  | Name  | Voltage<br>(V) | Consum<br>ption (A) | Fuse (A) | Self-<br>priming<br>(m) | Flow<br>rate<br>(I/min) | Pressure<br>(bar) | Ports<br>(BSP) | Hose (ID)<br>(mm) | Motor<br>power<br>(W) | Weight<br>(kg) |
|----------|-------|----------------|---------------------|----------|-------------------------|-------------------------|-------------------|----------------|-------------------|-----------------------|----------------|
| 16463515 | UP8/E | 12/24          | 4/2                 | 15       | 1,5                     | 10                      | 3,5               | 3/8"           | 13                | 150                   | 2,1            |