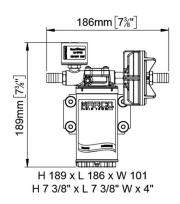

## **Quick Overview**

Self-priming automatic electric pump with helical PEEK gears, integrated check valve and electronic control. Nickel-plated brass body and stainless steel shaft. Main applications: fresh water pressure systems and shower kits on boats, rubber dinghies, sailing boats and campers.

| Part n.  | Name  | Voltage<br>(V) | Consum<br>ption (A) | Fuse (A) | Self-<br>priming<br>(m) | Flow<br>rate<br>(I/min) | Pressure<br>(bar) | Ports<br>(BSP) | Hose (ID)<br>(mm) | Motor<br>power<br>(W) | Weight<br>(kg) |
|----------|-------|----------------|---------------------|----------|-------------------------|-------------------------|-------------------|----------------|-------------------|-----------------------|----------------|
| 16463515 | UP8/E | 12/24          | 4 / 2               | 15       | 1,5                     | 10                      | 3,5               | 3/8"           | 13                | 150                   | 2,1            |