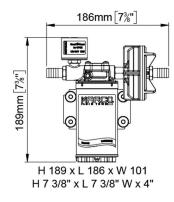

## UP8/E electronic water pressure system 10 l/min

## **Quick Overview**

Self-priming automatic electric pump with helical PEEK gears, integrated check valve and electronic control. Nickel-plated brass body and stainless steel shaft. Main applications: fresh water pressure systems and shower kits on boats, rubber dinghies, sailing boats and campers.

| Part n.  | Name  | Voltage<br>(V) | Consum<br>ption (A) | Fuse (A) | Self-<br>priming<br>(m) | Flow<br>rate<br>(I/min) | Pressure<br>(bar) | Ports<br>(BSP) | Hose (ID)<br>(mm) | Motor<br>power<br>(W) | Weight<br>(kg) |
|----------|-------|----------------|---------------------|----------|-------------------------|-------------------------|-------------------|----------------|-------------------|-----------------------|----------------|
| 16463515 | UP8/E | 12/24          | 4/2                 | 15       | 1,5                     | 10                      | 3,5               | 3/8"           | 13                | 150                   | 2,1            |