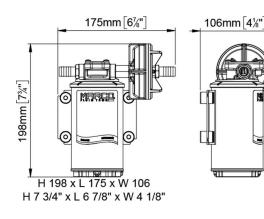

| Part n.  | Name | Voltage<br>(V) | Consum<br>ption (A) | Fuse (A) | Self-<br>priming<br>(m) | Flow<br>rate<br>(I/min) | Pressure<br>(bar) | Ports<br>(BSP) | Hose (ID)<br>(mm) | Motor<br>power<br>(W) | Weight<br>(kg) |
|----------|------|----------------|---------------------|----------|-------------------------|-------------------------|-------------------|----------------|-------------------|-----------------------|----------------|
| 16410012 | UP9  | 12             | 5                   | 15       | 1,5                     | 12                      | 5                 | 3/8"           | 13                | 180                   | 2,7            |
| 16410013 | UP9  | 24             | 3                   | 7,5      | 1,5                     | 12                      | 5                 | 3/8"           | 13                | 180                   | 2,7            |