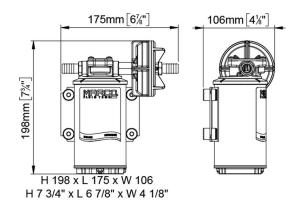

## UP9 Heavy duty pump 12 I/min

## **Quick Overview**

Self-priming electric pumps of small dimensions with bronze gears for transferring of liquids. Pump body in nickel-plated brass and stainless steel shaft. Main applications: transfer of diesel fuel, antifreeze.

| Part n.  | Name | Voltage<br>(V) | Consum<br>ption (A) | Fuse (A) | Self-<br>priming<br>(m) | Flow<br>rate<br>(I/min) | Pressure<br>(bar) | Ports<br>(BSP) | Hose (ID)<br>(mm) | Motor<br>power<br>(W) | Weight<br>(kg) |
|----------|------|----------------|---------------------|----------|-------------------------|-------------------------|-------------------|----------------|-------------------|-----------------------|----------------|
| 16410012 | UP9  | 12             | 5                   | 15       | 1,5                     | 12                      | 5                 | 3/8"           | 13                | 180                   | 2,7            |
| 16410013 | UP9  | 24             | 3                   | 7,5      | 1,5                     | 12                      | 5                 | 3/8"           | 13                | 180                   | 2,7            |