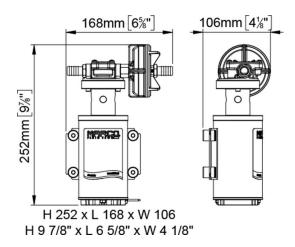

## UP9-HD heavy duty pump with flange 12 I/min

## **Quick Overview**

Self-priming electric pumps for transferring of liquids. Pump body in nickel-plated brass. Main application: high pressure spraying.

| Part n.  | Name   | Voltage<br>(V) | Consu<br>mption<br>(A) | Fuse<br>(A) | Self-<br>priming<br>(m) | Flow<br>rate<br>(I/min) | Pressur<br>e (bar) | Ports<br>(BSP) | Hose<br>(ID)<br>(mm) | IP Prot<br>ection | Motor<br>power<br>(W) | Weight<br>(kg) |
|----------|--------|----------------|------------------------|-------------|-------------------------|-------------------------|--------------------|----------------|----------------------|-------------------|-----------------------|----------------|
| 16410512 | UP9-HD | 12             | 5                      | 15          | 1,5                     | 12                      | 5                  | 3/8"           | 13                   | 67                | 180                   | 3              |
| 16410513 | UP9-HD | 24             | 3                      | 7,5         | 1,5                     | 12                      | 5                  | 3/8"           | 13                   | 67                | 180                   | 3              |