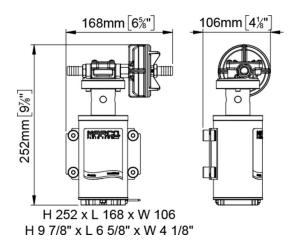

## **Quick Overview**

Self-priming electric pumps for transferring of liquids. Pump body in nickel-plated brass. Main application: high pressure spraying.

| Part n.  | Name   | Voltage<br>(V) | Consu<br>mption<br>(A) | Fuse<br>(A) | Self-<br>priming<br>(m) | Flow<br>rate<br>(I/min) | Pressur<br>e (bar) | Ports<br>(BSP) | Hose<br>(ID)<br>(mm) | IP Prot<br>ection | Motor<br>power<br>(W) | Weight<br>(kg) |
|----------|--------|----------------|------------------------|-------------|-------------------------|-------------------------|--------------------|----------------|----------------------|-------------------|-----------------------|----------------|
| 16410512 | UP9-HD | 12             | 5                      | 15          | 1,5                     | 12                      | 5                  | 3/8"           | 13                   | 67                | 180                   | 3              |
| 16410513 | UP9-HD | 24             | 3                      | 7,5         | 1,5                     | 12                      | 5                  | 3/8"           | 13                   | 67                | 180                   | 3              |