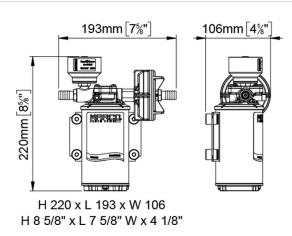

| Part n.  | Name     | Voltage<br>(V) | Consu<br>mption<br>(A) | Fuse<br>(A) | Self-<br>priming<br>(m) | Flow<br>rate<br>(I/min) | Pressur<br>e (bar) | Ports<br>(BSP) | Hose<br>(ID)<br>(mm) | IP Prot<br>ection | Motor<br>power<br>(W) | Weight<br>(kg) |
|----------|----------|----------------|------------------------|-------------|-------------------------|-------------------------|--------------------|----------------|----------------------|-------------------|-----------------------|----------------|
| 16473015 | UP9/E-BR | 12/24          | 5 / 2,5                | 15          | 1,5                     | 12                      | 4,5                | 3/8"           | 13                   | 67                | 180                   | 3,3            |