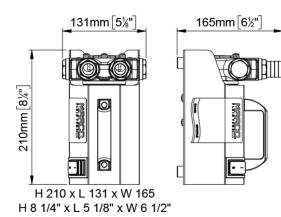

## **Quick Overview**

Self-priming electric vane pump with integrated by-pass valve. Aluminum body. Two options connection for 25 mm pipe. Rotor and vanes made of resin. Brush holder with EMI filter. Main applications: diesel, oil and anti-freeze refuelling. Available also with case and handle for easy transport, On/ Off switch and battery clips.

| Part n.  | Name | Voltage<br>(V) | Consum<br>ption (A) | Fuse (A) | Self-<br>priming<br>(m) | Flow<br>rate<br>(I/min) | Pressure<br>(bar) | Ports<br>(BSP) | Hose (ID)<br>(mm) | Motor<br>power<br>(W) | Weight<br>(kg) |
|----------|------|----------------|---------------------|----------|-------------------------|-------------------------|-------------------|----------------|-------------------|-----------------------|----------------|
| 16602012 | VP45 | 12             | 8                   | 20       | 2                       | 45                      | 1,2               | 3/4"           | 25                | 150                   | 3,3            |
| 16602013 | VP45 | 24             | 4                   | 10       | 2                       | 45                      | 1,2               | 3/4"           | 25                | 150                   | 3,3            |