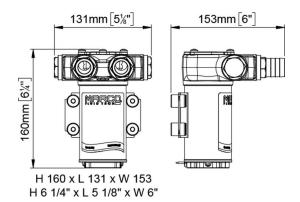

## VP45-N vane pump 45 l/min

## **Quick Overview**

Self-priming electric vane pump with integrated by-pass valve. Aluminum body. Two options connection for 25 mm hose. Rotor and vanes made of resin. Brush holder with EMI filter. Main applications: diesel, oil and anti-freeze refuelling. Available also with case and handle for easy transport, On/Off switch and battery clips.