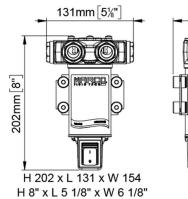

## **Quick Overview**

Professional range of self-priming electric 12 V and 24 V pumps for the refueling and transfer of water, oil and diesel with ON/OFF switch integrated into the water-proof cap.

| Part n.  | Name   | Voltage<br>(V) | Consum<br>ption (A) | Fuse (A) | Self-<br>priming<br>(m) | Flow<br>rate<br>(I/min) | Pressure<br>(bar) | Ports<br>(BSP) | Hose (ID)<br>(mm) | Motor<br>power<br>(W) | Weight<br>(kg) |
|----------|--------|----------------|---------------------|----------|-------------------------|-------------------------|-------------------|----------------|-------------------|-----------------------|----------------|
| 16602812 | VP45-S | 12             | 8                   | 20       | 2                       | 45                      | 1,2               | 3/4"           | 25                | 150                   | 2,2            |
| 16602813 | VP45-S | 24             | 4                   | 10       | 2                       | 45                      | 1,2               | 3/4"           | 25                | 150                   | 2,2            |