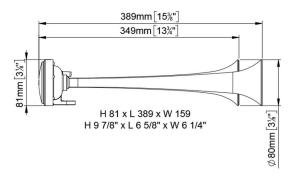

| Part n.  | Name | Voltage<br>(V) | Consump<br>tion (A) | Hz      | dB(A)<br>(2m) | Mouth<br>(mm) | Length<br>(mm) | Weight<br>(kg) | Packing |
|----------|------|----------------|---------------------|---------|---------------|---------------|----------------|----------------|---------|
| 11236012 | XB2  | 12             | 36                  | 338/422 | 116           | 80            | 390            | 2,3            | Вох     |
| 11236013 | XB2  | 24             | 18                  | 338/422 | 116           | 80            | 390            | 2,3            | Вох     |