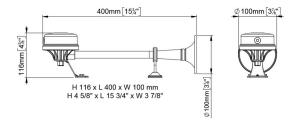

## **Quick Overview**

Single electromagnetic horn with stainless steel trumpet. Powerful acoustic unit carefully protected and manufactured of non-corrosive materials, complete with fixing hardware.

| Part n.  | Name | Voltage (V) | Consumpti<br>on (A) | Hz  | dB(A) (1m) | Terminals | Length<br>(mm) | IP<br>Protection | Weight<br>(kg) | Packing |
|----------|------|-------------|---------------------|-----|------------|-----------|----------------|------------------|----------------|---------|
| 13204012 | EM2  | 12          | 5                   | 370 | 118        | 2         | 400            | 65               | 1              | Вох     |
| 13204013 | EM2  | 24          | 4                   | 370 | 118        | 2         | 400            | 65               | 1              | Вох     |