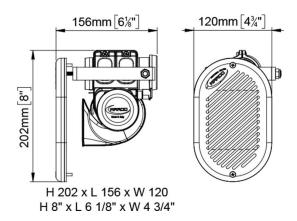

| Part n.  | Name | Voltage<br>(V) | Consump<br>tion (A) | Fuse (A) | Hz  | dB(A)<br>(1m) | Dimensio<br>ns (mm) | Weight<br>(kg) | Packing |
|----------|------|----------------|---------------------|----------|-----|---------------|---------------------|----------------|---------|
| 13408012 | HR1  | 12             | 20                  | 25       | 300 | 120           | 202x156x<br>134     | 1              | Blister |
| 13408013 | HR1  | 24             | 11                  | 15       | 300 | 120           | 202x156x<br>134     | 1              | Blister |