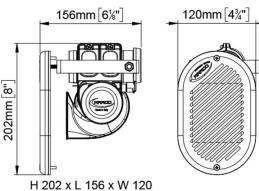

| Part n.  | Name | Voltage<br>(V) | Consump<br>tion (A) | Fuse (A) | Hz  | dB(A)<br>(1m) | Dimensio<br>ns (mm) | Weight<br>(kg) | Packing |
|----------|------|----------------|---------------------|----------|-----|---------------|---------------------|----------------|---------|
| 13408012 | HR1  | 12             | 20                  | 25       | 300 | 120           | 202x156x<br>134     | 1              | Blister |
| 13408013 | HR1  | 24             | 11                  | 15       | 300 | 120           | 202x156x<br>134     | 1              | Blister |

H 8" x L 6 1/8" x W 4 3/4"

R4M relay 4 pins, unboxed